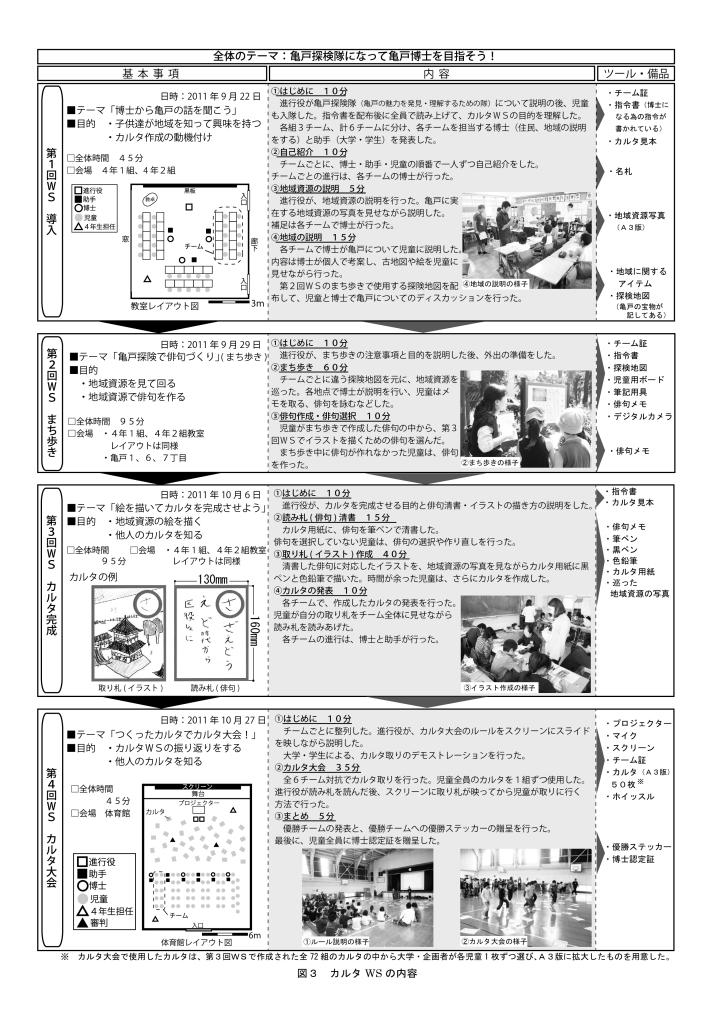

#### 2-1 カルタWSの内容

カルタWSの内容を図3に示す。カルタWSは、全体テーマを「亀 戸探険隊になって亀戸博士を目指そう!」とし、全4回で実施した。 対象は4年1組と4年2組合計50人の児童でそれらの教室2室を 使用し、同様のプログラムを同時進行した。50人の児童は8~9人 の6チームに分け、住民と大学・学生が最低1人ずつ付いた。

第1回WS「導入」では、カルタWSの目的の説明と、カルタ作 成の動機付けを行った。第2回WS「まち歩き」では、チームごと に地域資源を巡りながら俳句を詠んだ。第3回WS「カルタ完成」 では、前回作成した俳句からカルタにするものを選び、対応したイ ラストを描いた。第4回WS「カルタ大会」では、完成したカルタ を使用して体育館でカルタ取りを行った。