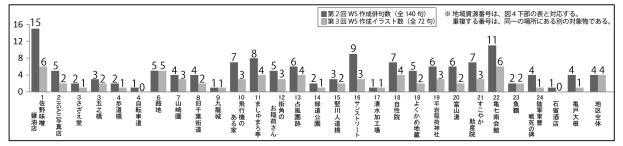

# 2-2 地域資源

第2回WS「まち歩き」で各チームが巡った地域資源とその場所 を、図4に示す。巡った地域資源は「亀戸単語帳」に記載されてい る24ヵ所とした。

# 2-3 成果物

第2回WSで児童が作成した俳句を表1に示す。作成された俳句 で地域資源を詠んだものは、6チーム合わせて140句であった。第 3回WSで作成された、俳句(読み札)とイラスト(取り札)が 対になっているカルタは72組であった<sup>注8)</sup>。その例を図3中に示す。 なお、第4回WS「カルタ大会」では、50人の児童それぞれが作成 したカルタが使用されるように、50枚のカルタを選定・使用した。