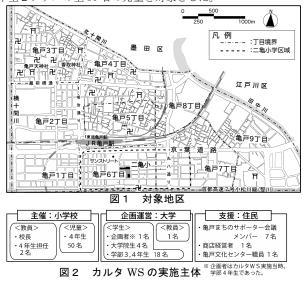

# 1-3 対象地区・小学校の概要

カルタWSを実施した二亀小がある亀戸地区の地図を図1に示す。 亀戸地区は、江東区の北部に位置し、墨田区と江戸川区に接してい る。周囲を北十間川、旧中川、竪川、横十間川に囲まれ、これらの

芝浦工業大学工学部建築学科 教授・博士 (工学)

河川は江戸時代から運河として機能していた。亀戸駅の周辺は商店 が多く、3、4丁目は亀戸天神社や香取神社など寺社が多い。1、 2、6丁目は戦後に区画整備が行われ、5丁目は細街路が多く残っ ている。7~9丁目は、かつて工場と倉庫が多かったが、現在は大 規模集合住宅が多い。

カルタWSを主催した二亀小は、亀戸6丁目に位置し、学区域は 6丁目全域と7丁目1~8番地、42~56番地である。二亀小周辺は、 主に住宅街であるが、駅前の商店街や大規模商業施設のサンストリ ートといった賑やかな商業地区もある。また、二亀小では、地域学 習の一環として俳句教育の推進を行っているため、日常の授業に俳 句を多く取り入れている。なお、本稿で実施したカルタWSは、4 年生2クラスの全50名の児童を対象とした

# 1-4 カルタWSの実施主体

カルタWSの実施主体を図2に示す。住民・亀戸まちのサポータ ー会議<sup>注5)</sup>・亀戸文化センター職員と大学・教員は、地域資源<sup>注6)</sup>を 集めた「かめいど福都心単語帳2011 (以下:亀戸単語帳)」<sup>注7)</sup> を協働で制作する活動があったため交流があった。小学校・校長か ら住民・亀戸文化センター職員と大学・教員に二亀小の地域学習へ の支援依頼があった。また、大学・企画者がカルタWS開催前に、 小学校の夏季休暇中の学習指導に10日間参加して、児童達と小学校 の様子を把握した。