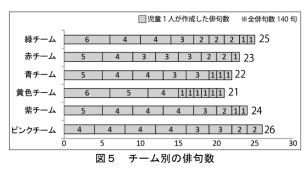

# 2-3 成果物

第2回WSで児童が作成した俳句を表1に示す。作成された俳句 で地域資源を詠んだものは、6チーム合わせて140句であった。第 3回WSで作成された、俳句(読み札)とイラスト(取り札)が 対になっているカルタは72組であった<sup>注8)</sup>。その例を図3中に示す。 なお、第4回WS「カルタ大会」では、50人の児童それぞれが作成 したカルタが使用されるように、50枚のカルタを選定・使用した。