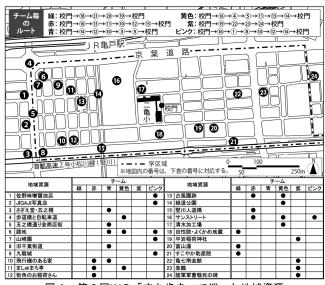

# 2-2 地域資源

第2回WS「まち歩き」で各チームが巡った地域資源とその場所 を、図4に示す。巡った地域資源は「亀戸単語帳」に記載されてい る24ヵ所とした。